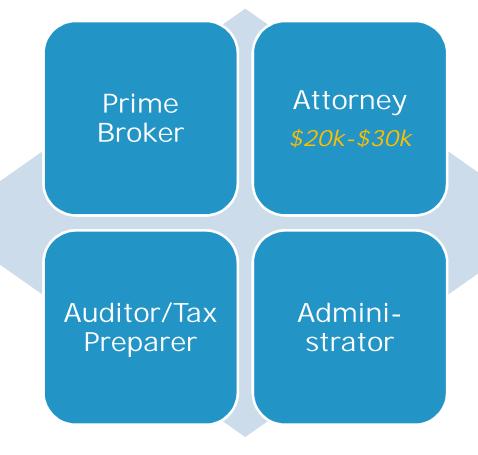

#### **Cost differences:**

- 1. Legal fees
- 2. Office rental
- 3. Payroll
- 4. Marketing
- 5. Research tools