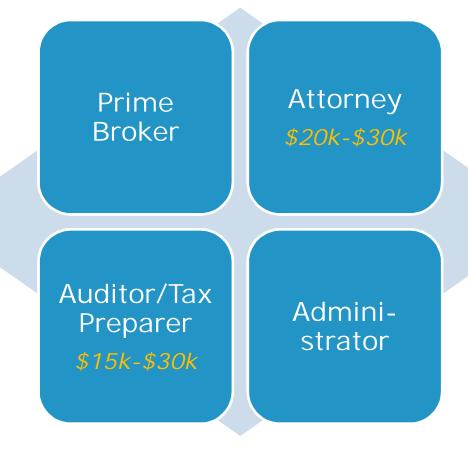

#### **Cost differences:**

- 1. Legal fees
- 2. Office rental
- 3. Payroll
- 4. Marketing
- 5. Research tools