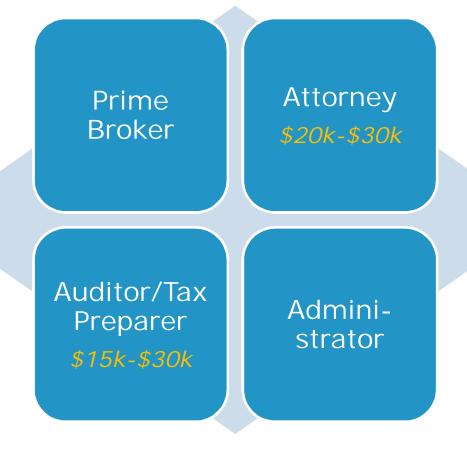

#### **Cost differences:**

- 1. Legal fees
- 2. Office rental
- 3. Payroll
- 4. Marketing
- 5. Research tools